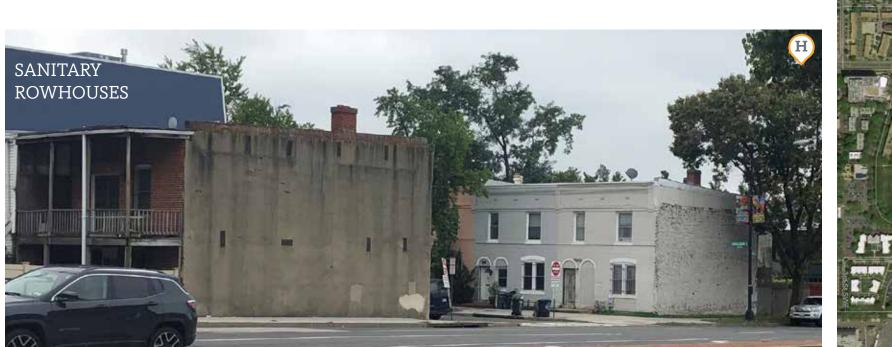

014

Zoning Map, Square 649 - D5 Zone District

Neighborhood Gateway



Gensler 🔕 JBG SMITH

### **Site Overview** South Capitol View Corridor Width Extents



Gensler 🔕 JBG SMITH

**Blue** Dimension indicates proposed ROW of 162'-0" from setback line. **Purple** Dimension indicates approximate dimension of 158'-0" between property lines of Blocks 649 and Block 698.

## **Concept & Context** Framed Axial View



PARIS

NORTH CAPITOL STREET, DC

#### Framed Axial View



LOOKING NORTH TO CAPITOL DOME

LOOKING EAST TO NAVY YARD



LOOKING WEST TO SOUTHWEST

Gensler 🔕 JBG SMITH

LOOKING NORTH TO BRIDGE

5 M SW | ZONING COMMISSION HEARING



#### **18 OCTOBER 01 2020**

### Immediate Context





Gensler 🔕 JBG SMITH

**19 OCTOBER 01 2020** 

## Capitol Skyline, Sanitary Rowhouses, and Church







#### Gensler 🔕 JBG SMITH

#### **Site Overview** Other References





- J Randall School Redevelopment
- K The Bard 501 Eye Street SW
- Lansburgh Park
- (M) Capitol Park
- N 700 Seventh Street SW
- P Tiber Island
- Q Carrollsburg
- R Harbour Square
- S River Park
- **T** Riverside Condo
- U Arena Stage