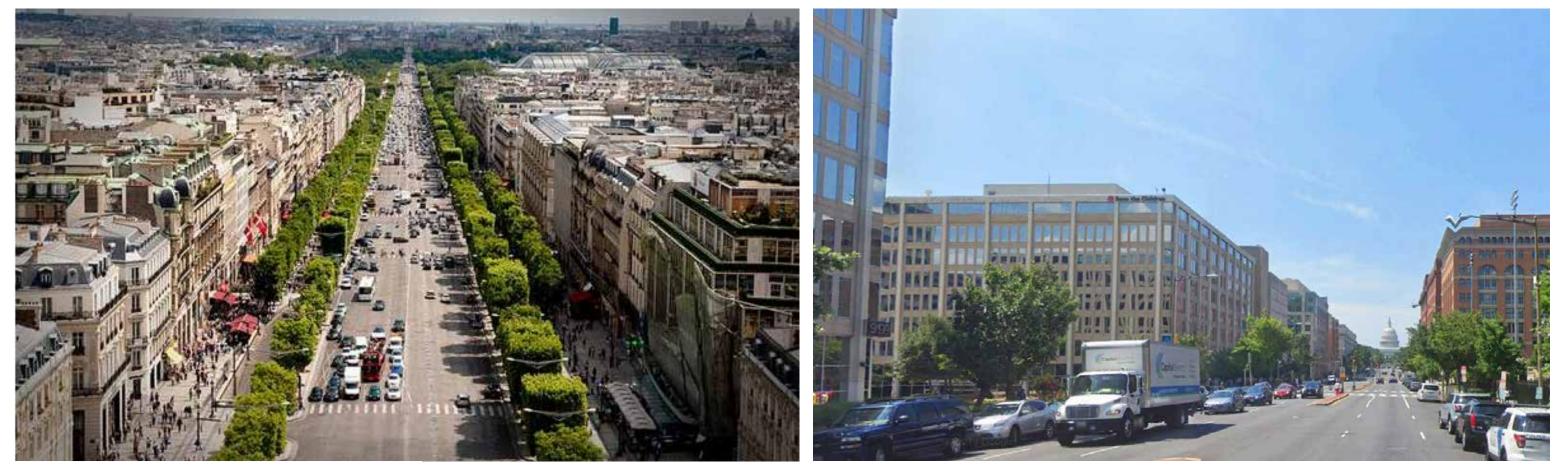

Our 5 M SW Team is based in the K Street, NW office:



Gensler 🔘 JBG SMITH

ZONING COMMISSION 10 Dergeto Defende 1 2020 CASE NO.20-14 EXHIBIT NO.36A2



# 51



SQUARE 649

11 OCTOBER 01 2020

#### **Site Overview** Aerial



### **Site Overview** Proposed Record Lot of 5M St SW



#### Site Overview Southwest





Southwest Neighborhood Plan, Government of District of Columbia, 2014

Zoning Map, Square 649 - D5 Zone District

Neighborhood Gateway



Gensler 🔕 JBG SMITH

### **Site Overview** South Capitol View Corridor Width Extents



Gensler 🔕 JBG SMITH

**Blue** Dimension indicates proposed ROW of 162'-0" from setback line. **Purple** Dimension indicates approximate dimension of 158'-0" between property lines of Blocks 649 and Block 698.

## **Concept & Context** Framed Axial View



PARIS

NORTH CAPITOL STREET, DC

#### Framed Axial View



LOOKING NORTH TO CAPITOL DOME

LOOKING EAST TO NAVY YARD



LOOKING WEST TO SOUTHWEST

Gensler 🔕 JBG SMITH

LOOKING NORTH TO BRIDGE

5 M SW | ZONING COMMISSION HEARING



#### **18 OCTOBER 01 2020**

### Immediate Context





Gensler 🔕 JBG SMITH

**19 OCTOBER 01 2020** 

## Capitol Skyline, Sanitary Rowhouses, and Church







#### Gensler 🔕 JBG SMITH

#### **Site Overview** Other References





- J Randall School Redevelopment
- K The Bard 501 Eye Street SW
- Lansburgh Park
- (M) Capitol Park
- N 700 Seventh Street SW
- P Tiber Island
- Q Carrollsburg
- R Harbour Square
- S River Park
- **T** Riverside Condo
- U Arena Stage