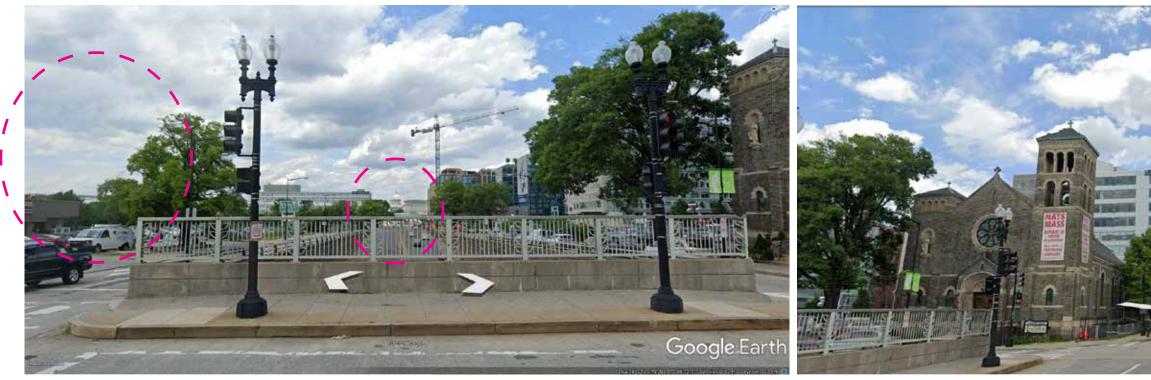

#### Framed Axial View

LOOKING NORTH TO CAPITOL DOME

LOOKING EAST TO NAVY YARD

LOOKING WEST TO SOUTHWEST

Gensler 🔕 JBG SMITH

LOOKING NORTH TO BRIDGE

5 M SW | ZONING COMMISSION HEARING