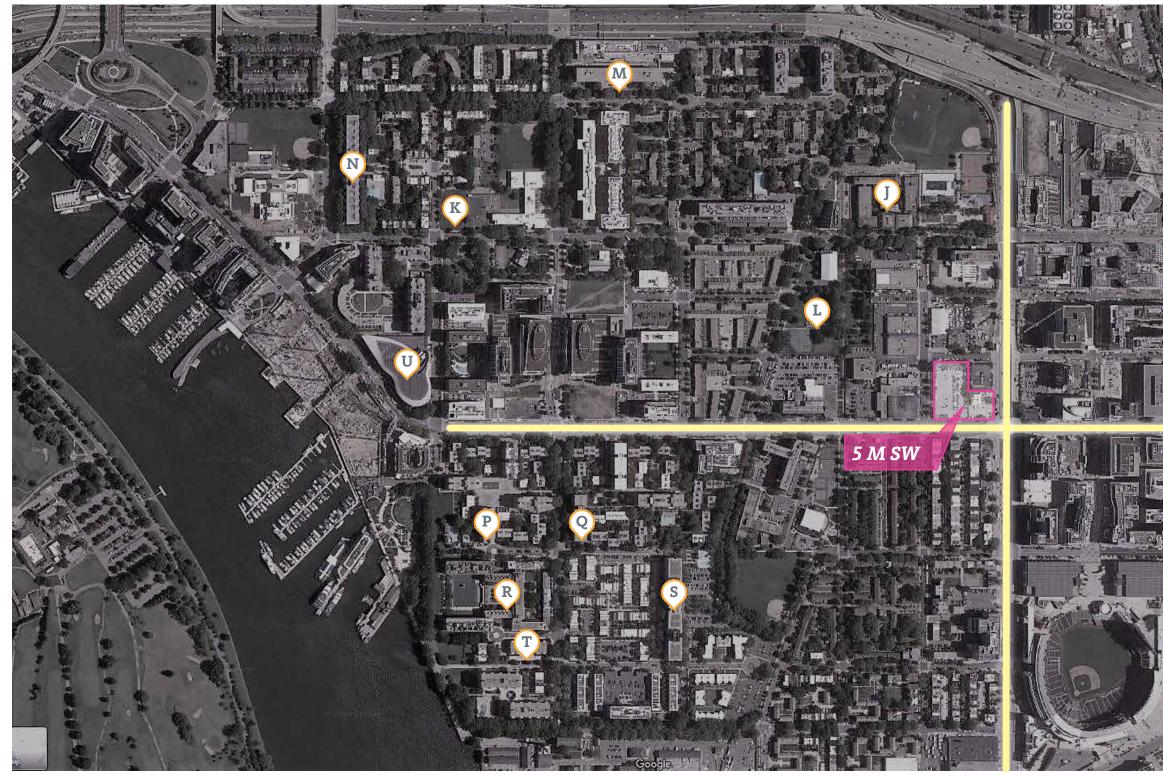

#### **Site Overview** Other References

- J Randall School Redevelopment
- K The Bard 501 Eye Street SW
- Lansburgh Park
- (M) Capitol Park
- N 700 Seventh Street SW
- P Tiber Island
- Q Carrollsburg
- R Harbour Square
- S River Park
- **T** Riverside Condo
- U Arena Stage