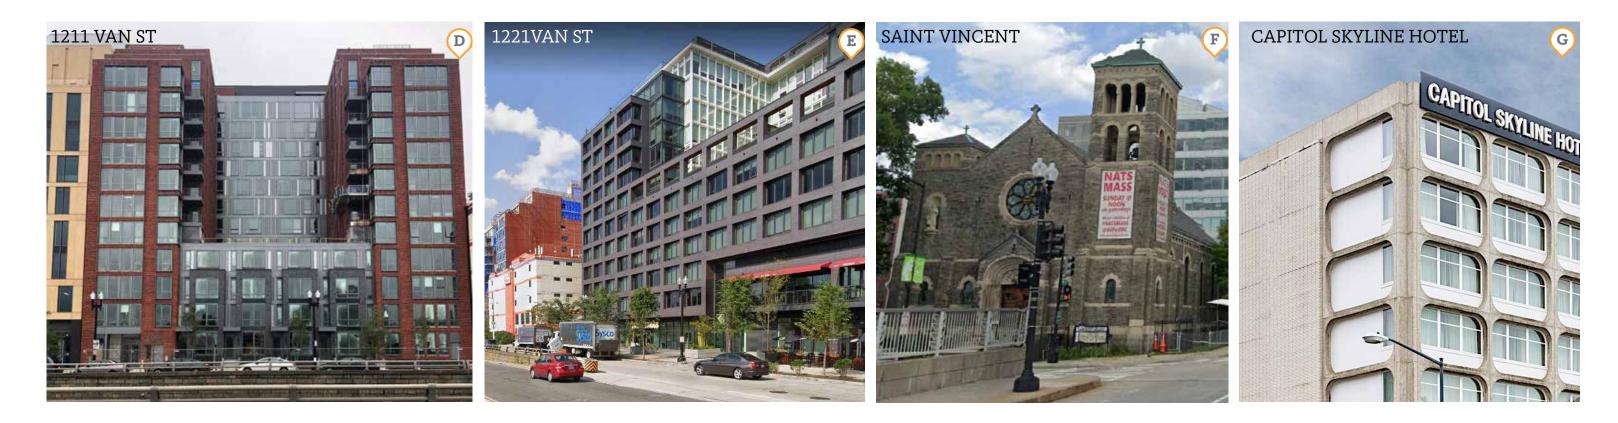

Zoning Map, Square 649 - D5 Zone District

Neighborhood Gateway



Gensler 🔕 JBG SMITH

### **Site Overview** South Capitol View Corridor Width Extents



Gensler 🔕 JBG SMITH

**Blue** Dimension indicates proposed ROW of 162'-0" from setback line. **Purple** Dimension indicates approximate dimension of 158'-0" between property lines of Blocks 649 and Block 698.

## **Concept & Context** Framed Axial View



PARIS

NORTH CAPITOL STREET, DC

#### Framed Axial View



LOOKING NORTH TO CAPITOL DOME

LOOKING EAST TO NAVY YARD



LOOKING WEST TO SOUTHWEST

Gensler 🔕 JBG SMITH

LOOKING NORTH TO BRIDGE

5 M SW | ZONING COMMISSION HEARING



#### **18 OCTOBER 01 2020**

### Immediate Context





Gensler 🔕 JBG SMITH

**19 OCTOBER 01 2020** 

## Capitol Skyline, Sanitary Rowhouses, and Church







#### Gensler 🔕 JBG SMITH

#### **Site Overview** Other References





- J Randall School Redevelopment
- K The Bard 501 Eye Street SW
- Lansburgh Park
- (M) Capitol Park
- N 700 Seventh Street SW
- P Tiber Island
- Q Carrollsburg
- R Harbour Square
- S River Park
- **T** Riverside Condo
- U Arena Stage