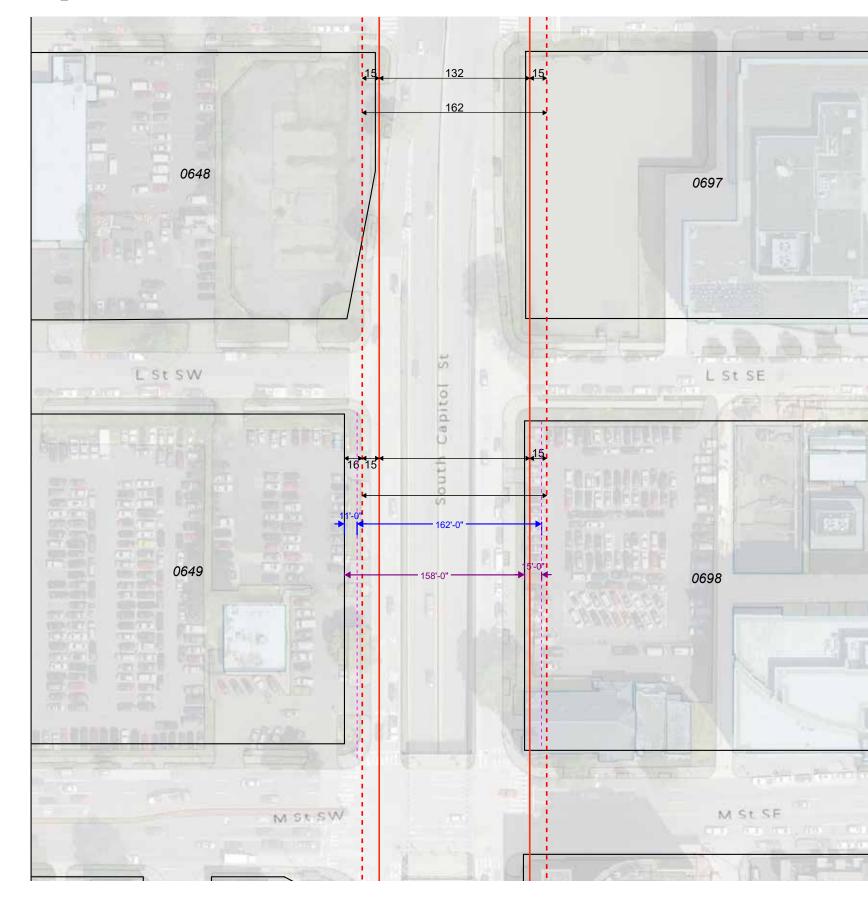

### **Site Overview** South Capitol View Corridor Width Extents

Gensler 🔕 JBG SMITH

**Blue** Dimension indicates proposed ROW of 162'-0" from setback line. **Purple** Dimension indicates approximate dimension of 158'-0" between property lines of Blocks 649 and Block 698.