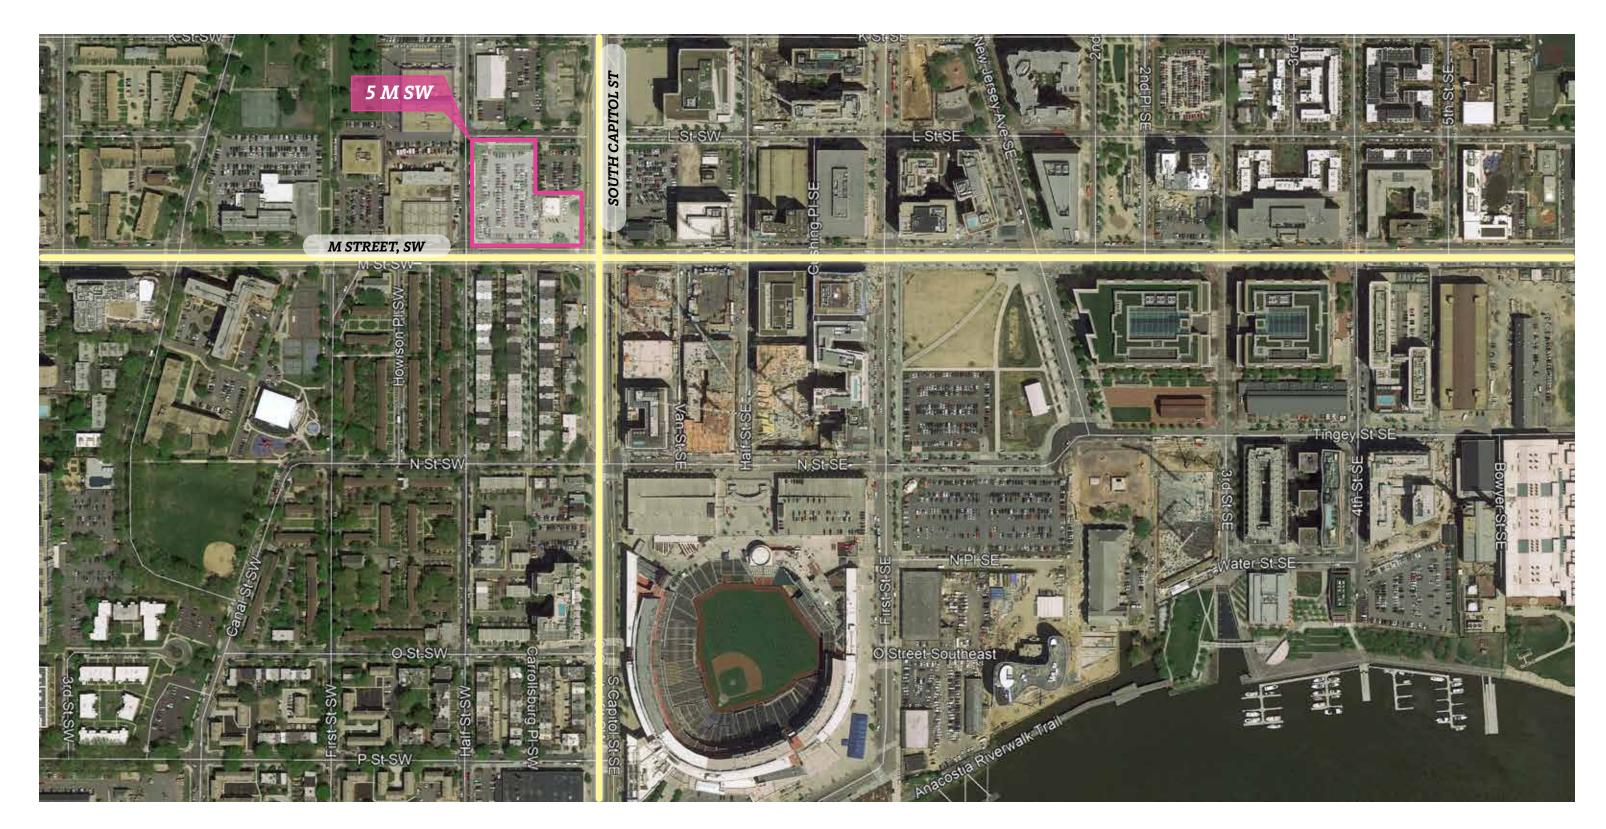

#### **Introduction to Gensler**

Our 5 M SW Team is based in the K Street, NW office:



Gensler 🔘 JBG SMITH

ZONING COMMISSION 10 Dergeto Defende 1 2020 CASE NO.20-14 EXHIBIT NO.36A2



# 51



SQUARE 649

11 OCTOBER 01 2020

#### **Site Overview** Aerial



### **Site Overview** Proposed Record Lot of 5M St SW



#### Site Overview Southwest





Southwest Neighborhood Plan, Government of District of Columbia, 2014

Zoning Map, Square 649 - D5 Zone District

Neighborhood Gateway



Gensler 🔕 JBG SMITH

### **Site Overview** South Capitol View Corridor Width Extents



Gensler 🔕 JBG SMITH

**Blue** Dimension indicates proposed ROW of 162'-0" from setback line. **Purple** Dimension indicates approximate dimension of 158'-0" between property lines of Blocks 649 and Block 698.

## **Concept & Context** Framed Axial View



PARIS

NORTH CAPITOL STREET, DC

#### Framed Axial View



LOOKING NORTH TO CAPITOL DOME

LOOKING EAST TO NAVY YARD



LOOKING WEST TO SOUTHWEST

Gensler 🔕 JBG SMITH

LOOKING NORTH TO BRIDGE

5 M SW | ZONING COMMISSION HEARIN