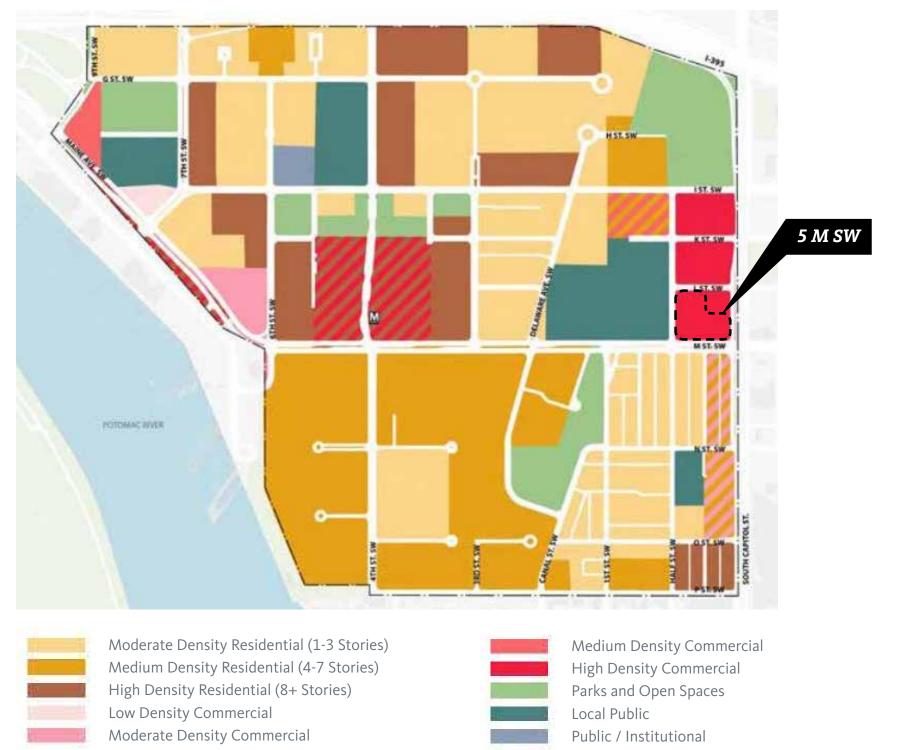

#### Site Overview Southwest

Southwest Neighborhood Plan, Government of District of Columbia, 2014

Zoning Map, Square 649 - D5 Zone District

Neighborhood Gateway

Gensler 🔕 JBG SMITH