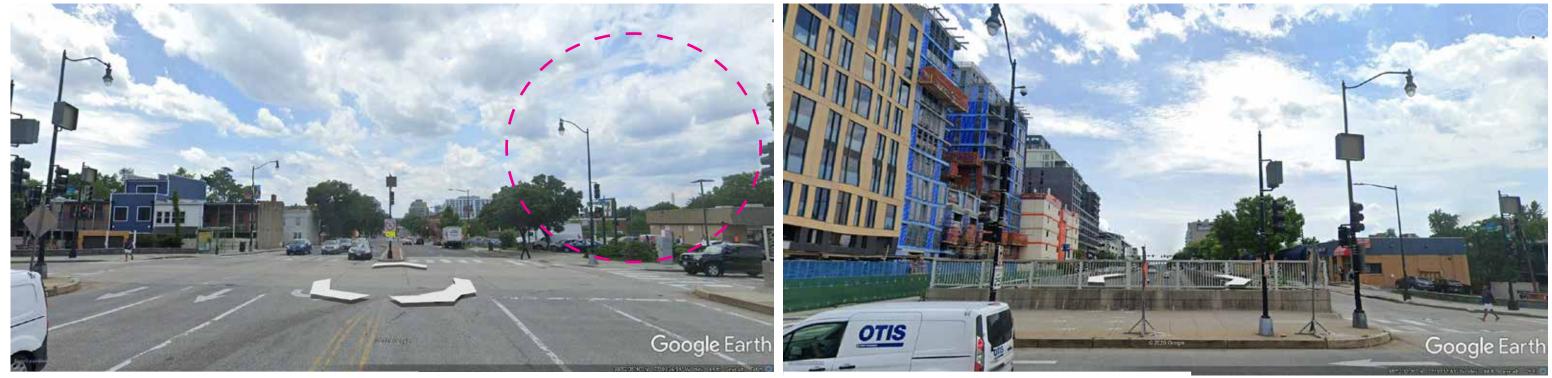

#### Framed Axial View

LOOKING NORTH TO CAPITOL DOME

LOOKING EAST TO NAVY YARD

LOOKING WEST TO SOUTHWEST

Gensler 🔕 JBG SMITH

LOOKING NORTH TO BRIDGE

5 M SW | ZONING COMMISSION HEARING