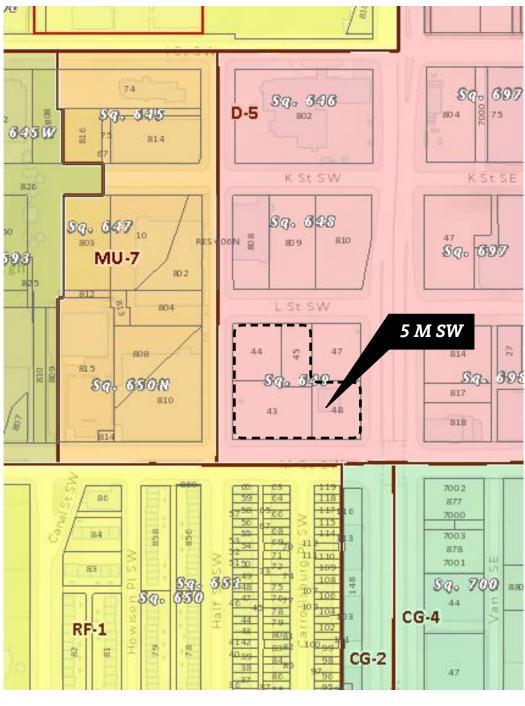

#### Site Overview Southwest

Southwest Neighborhood Plan, Government of District of Columbia, 2014

Zoning Map, Square 649 - D5 Zone District

Neighborhood Gateway

Gensler 🔕 JBG SMITH