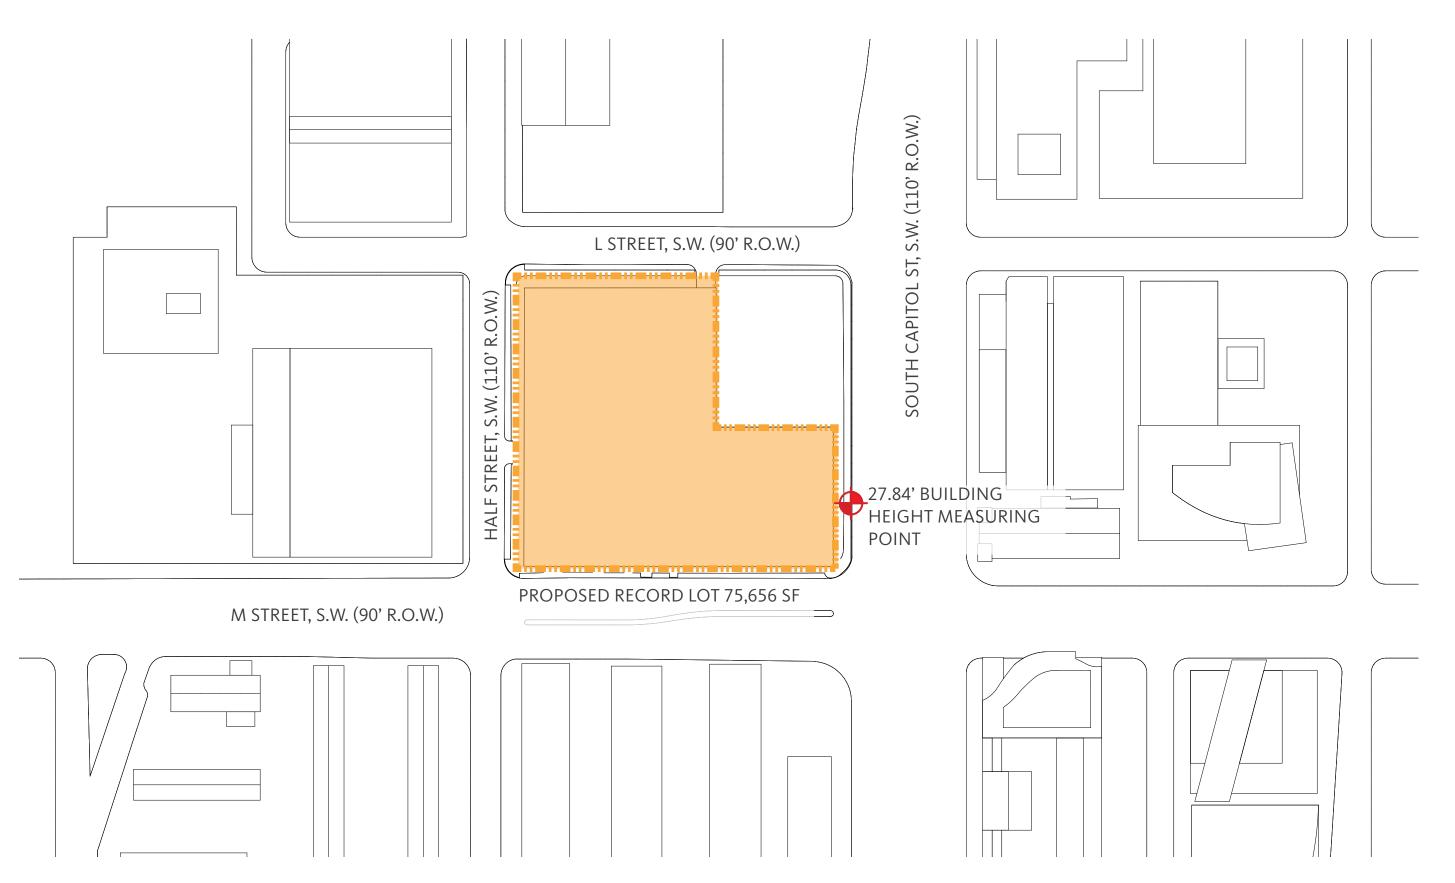

#### **Introduction to Gensler**

Our 5 M SW Team is based in the K Street, NW office:



Gensler 🔘 JBG SMITH

ZONING COMMISSION 10 Dergeto Defende 1 2020 CASE NO.20-14 EXHIBIT NO.36A2



# 51



SQUARE 649

11 OCTOBER 01 2020

#### **Site Overview** Aerial



### **Site Overview** Proposed Record Lot of 5M St SW



#### Site Overview Southwest





Southwest Neighborhood Plan, Government of District of Columbia, 2014

Zoning Map, Square 649 - D5 Zone District

Neighborhood Gateway



Gensler 🔕 JBG SMITH

### **Site Overview** South Capitol View Corridor Width Extents



Gensler 🔕 JBG SMITH

**Blue** Dimension indicates proposed ROW of 162'-0" from setback line. **Purple** Dimension indicates approximate dimension of 158'-0" between property lines of Blocks 649 and Block 698.

## **Concept & Context** Framed Axial View



PARIS

NORTH CAPITOL STREET, DC

#### Framed Axial View



LOOKING NORTH TO CAPITOL DOME

LOOKING EAST TO NAVY YARD



LOOKING WEST TO SOUTHWEST

Gensler 🔕 JBG SMITH

LOOKING NORTH TO BRIDGE

5 M SW | ZONING COMMISSION HEARING



#### **18 OCTOBER 01 2020**

### Immediate Context