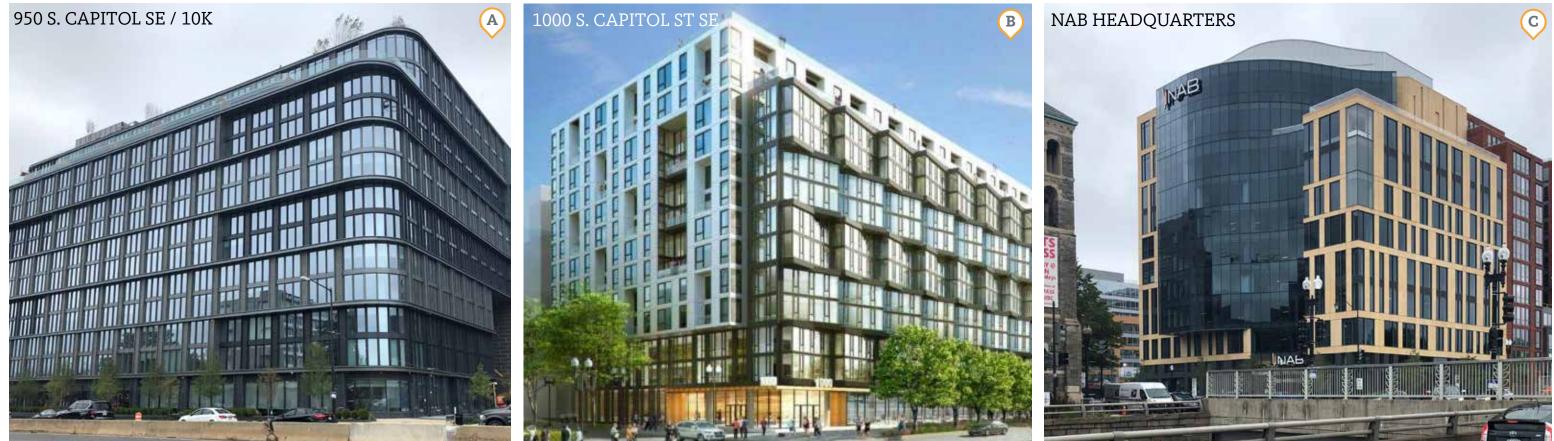

#### Site Overview Southwest





Southwest Neighborhood Plan, Government of District of Columbia, 2014

Zoning Map, Square 649 - D5 Zone District

Neighborhood Gateway



Gensler 🔕 JBG SMITH

### **Site Overview** South Capitol View Corridor Width Extents



Gensler 🔕 JBG SMITH

**Blue** Dimension indicates proposed ROW of 162'-0" from setback line. **Purple** Dimension indicates approximate dimension of 158'-0" between property lines of Blocks 649 and Block 698.

## **Concept & Context** Framed Axial View



PARIS

NORTH CAPITOL STREET, DC

#### Framed Axial View



LOOKING NORTH TO CAPITOL DOME

LOOKING EAST TO NAVY YARD



LOOKING WEST TO SOUTHWEST

Gensler 🔕 JBG SMITH

LOOKING NORTH TO BRIDGE

5 M SW | ZONING COMMISSION HEARING



#### **18 OCTOBER 01 2020**

### Immediate Context





Gensler 🔕 JBG SMITH

**19 OCTOBER 01 2020** 

## Capitol Skyline, Sanitary Rowhouses, and Church







#### Gensler 🔕 JBG SMITH

#### **Site Overview** Other References





- J Randall School Redevelopment
- K The Bard 501 Eye Street SW
- Lansburgh Park
- (M) Capitol Park
- N 700 Seventh Street SW
- P Tiber Island
- Q Carrollsburg
- R Harbour Square
- S River Park
- **T** Riverside Condo
- U Arena Stage