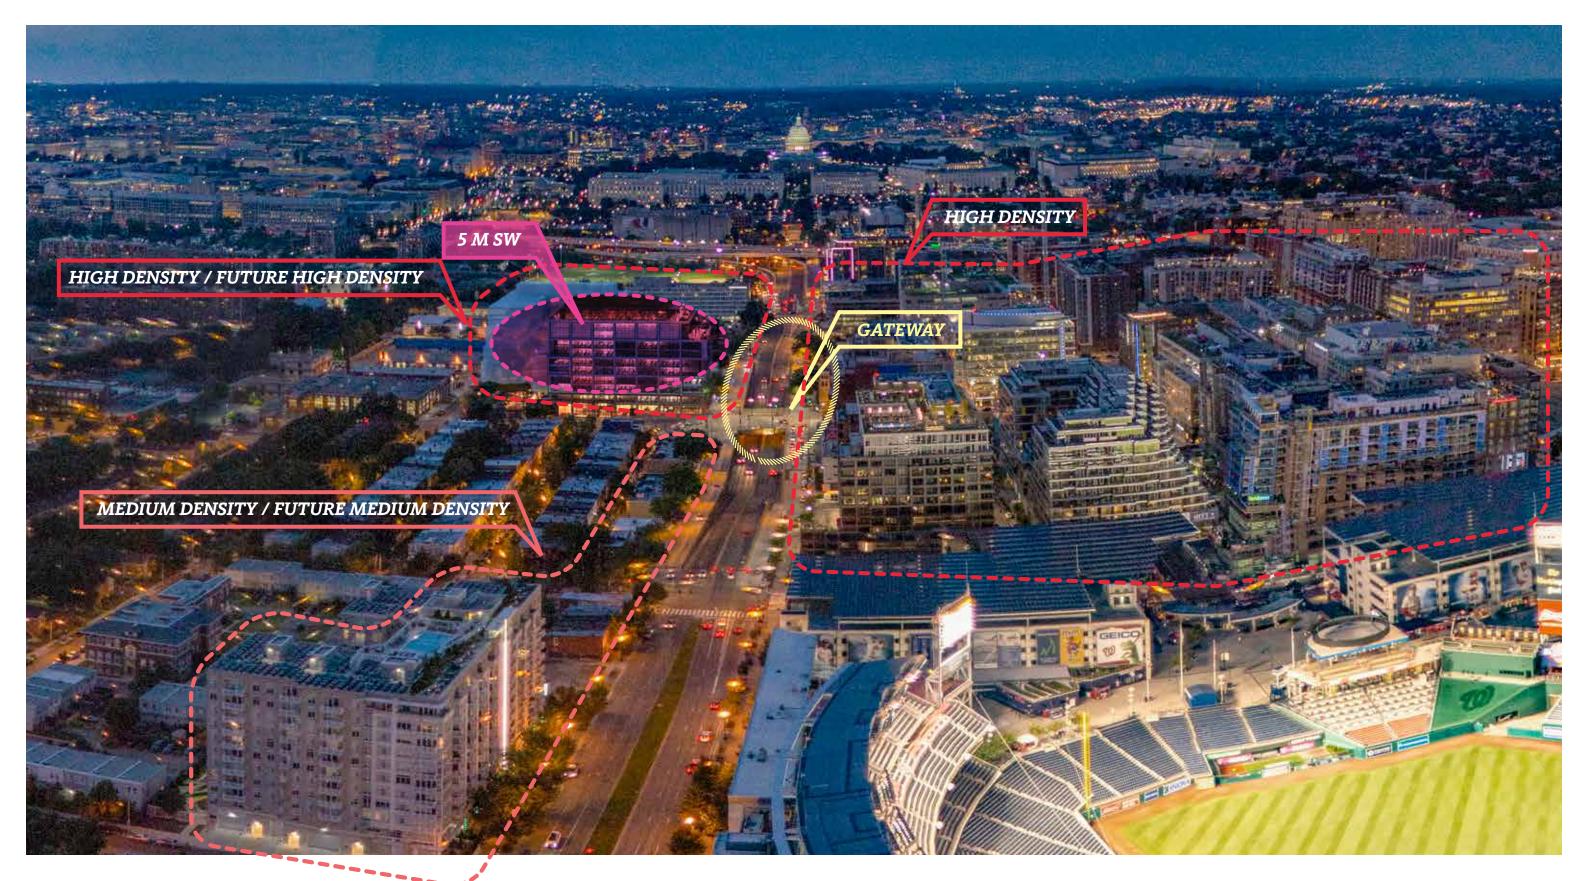

#### Site Overview Southwest

Southwest Neighborhood Plan, Government of District of Columbia, 2014

Zoning Map, Square 649 - D5 Zone District

Neighborhood Gateway

Gensler 🔕 JBG SMITH