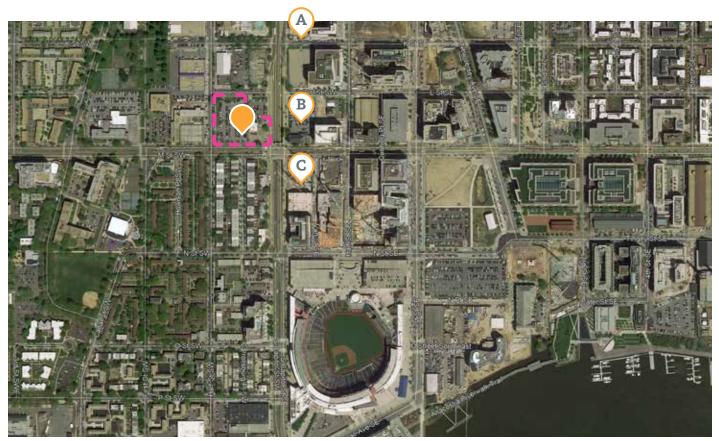

#### Site Overview Southwest





Southwest Neighborhood Plan, Government of District of Columbia, 2014

Zoning Map, Square 649 - D5 Zone District

Neighborhood Gateway



Gensler 🔕 JBG SMITH

### **Site Overview** South Capitol View Corridor Width Extents



Gensler 🔕 JBG SMITH

**Blue** Dimension indicates proposed ROW of 162'-0" from setback line. **Purple** Dimension indicates approximate dimension of 158'-0" between property lines of Blocks 649 and Block 698.

## **Concept & Context** Framed Axial View



PARIS

NORTH CAPITOL STREET, DC

#### Framed Axial View



LOOKING NORTH TO CAPITOL DOME

LOOKING EAST TO NAVY YARD



LOOKING WEST TO SOUTHWEST

Gensler 🔕 JBG SMITH

LOOKING NORTH TO BRIDGE

5 M SW | ZONING COMMISSION HEARING



#### **18 OCTOBER 01 2020**

### Immediate Context





Gensler 🔕 JBG SMITH

**19 OCTOBER 01 2020** 

## Capitol Skyline, Sanitary Rowhouses, and Church







#### Gensler 🔕 JBG SMITH

#### **Site Overview** Other References





- J Randall School Redevelopment
- K The Bard 501 Eye Street SW
- Lansburgh Park
- (M) Capitol Park
- N 700 Seventh Street SW
- P Tiber Island
- Q Carrollsburg
- R Harbour Square
- S River Park
- **T** Riverside Condo
- U Arena Stage