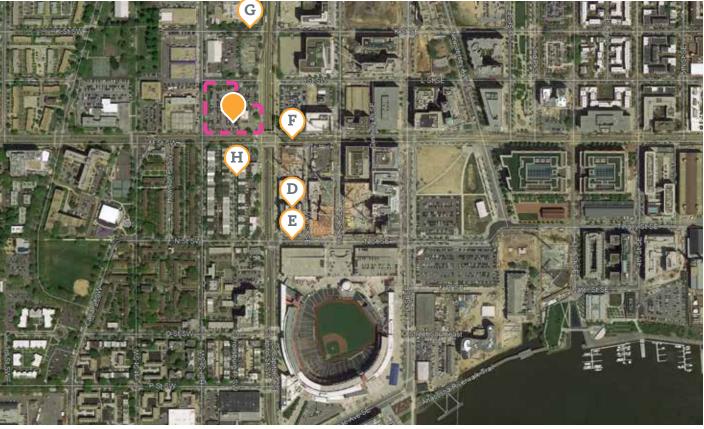

#### **Site Overview** Other References

- J Randall School Redevelopment
- K The Bard 501 Eye Street SW
- Lansburgh Park
- (M) Capitol Park
- N 700 Seventh Street SW
- P Tiber Island
- Q Carrollsburg
- R Harbour Square
- S River Park
- **T** Riverside Condo
- U Arena Stage